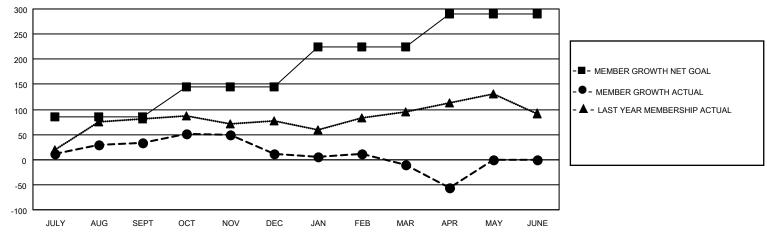

## GOALS AND ACTUAL MEMBERS CUMULATIVE

| DROPPED CLUBS: 1 |     | 45 CLUBS OF 62 ADDED 1 OR<br>MORE NEW MEMBERS | GENDER DISTRIBUTION                                                       |                |  |
|------------------|-----|-----------------------------------------------|---------------------------------------------------------------------------|----------------|--|
|                  |     | WORE NEW MEMBERS                              | MALE                                                                      | 1,095 (60.83%) |  |
| DROPPED MEMBERS  |     |                                               | FEMALE 704 (39.11%)  NON BINARY 1 (0.06%)  PREFER NOT TO ANSWER 0 (0.00%) |                |  |
| DROFFED WEWBERS  |     |                                               |                                                                           |                |  |
| DECEASED         | 20  |                                               |                                                                           | 0 (0.0070)     |  |
| CLUB CANCELLED   | 0   | CLICK HERE FOR CUMULATIVE                     | TOTAL FAMILY UNIT MEMBERS                                                 | 286            |  |
| OTHER            | 308 | MEMBERSHIP DATA                               |                                                                           |                |  |
| TOTAL            | 328 |                                               | FAMILY MEMBERS PAYING HALF DUES 147                                       |                |  |
|                  |     |                                               |                                                                           |                |  |

## MONTHLY MEMBERSHIP PROGRESS REPORT

LOCATION TEXAS District 2 X1 Results as of: 4/30/2023

| Clubs RESULTS FOR 2022-2023 |   |   |   | Members RESULTS FOR 2022-2023 |    |     |    |
|-----------------------------|---|---|---|-------------------------------|----|-----|----|
|                             |   |   |   |                               |    |     |    |
| JULY/AUG/SEPT               | 1 | 1 | 0 | JULY/AUG/SEPT                 | 85 | 118 | 75 |
| OCT/NOV/DEC                 | 1 | 0 | 1 | OCT/NOV/DEC                   | 60 | 84  | 93 |
| JAN/FEB/MAR                 | 0 | 1 | 0 | JAN/FEB/MAR                   | 80 | 86  | 93 |
| APR/MAY/JUNE                | 1 | 0 | 0 | APR/MAY/JUNE                  | 65 | 29  | 67 |