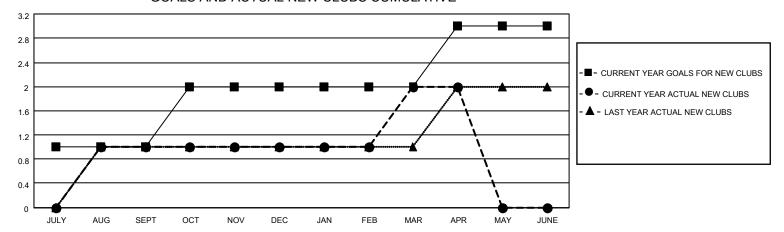

## GOALS AND ACTUAL NEW CLUBS CUMULATIVE

## MONTHLY MEMBERSHIP PROGRESS REPORT

LOCATION TEXAS District 2 X1 Results as of: 4/30/2023

| Clubs RESULTS FOR 2022-2023 |   |   |   | Members RESULTS FOR 2022-2023 |    |     |    |
|-----------------------------|---|---|---|-------------------------------|----|-----|----|
|                             |   |   |   |                               |    |     |    |
| JULY/AUG/SEPT               | 1 | 1 | 0 | JULY/AUG/SEPT                 | 85 | 118 | 75 |
| OCT/NOV/DEC                 | 1 | 0 | 1 | OCT/NOV/DEC                   | 60 | 84  | 93 |
| JAN/FEB/MAR                 | 0 | 1 | 0 | JAN/FEB/MAR                   | 80 | 86  | 93 |
| APR/MAY/JUNE                | 1 | 0 | 0 | APR/MAY/JUNE                  | 65 | 29  | 67 |